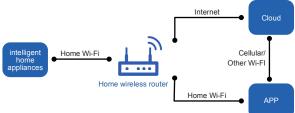

## Ewpe Smart App Operation Manual

## **TECO WiFi control**

Download the Ewpe Smart app for WiFi control of heating and cooling from your smart phone.

#### **Operating Systems**

Requirement for User's smart phone:



iOS system Support iOS7.0 and above version



Android system Support Android 4.4 and above version

## Download and installation



App Download Linkage

Scan the QR code or search "Ewpe Smart" in the application market to download and install it. When "Ewpe Smart" App is installed, register the account and add the device to achieve longdistance control and LAN control of smart home appliances. For more information, please refer to "Help" in App.

# **Control Flow Chart**